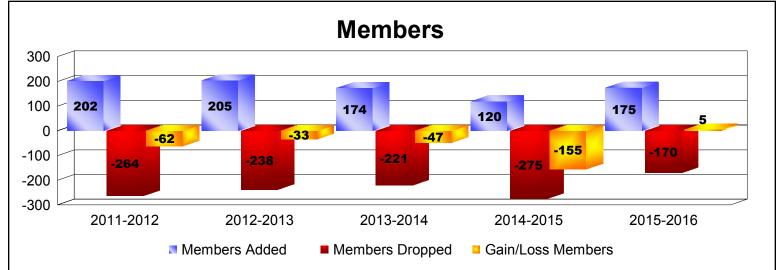

District 18 N As of June 2016 Cumulative

| Year      | New<br>Clubs | Dropped<br>Clubs | Gain/<br>Loss<br>Clubs | New<br>Members | Charter<br>Members | Reinstate<br>Members | Transfer<br>Members | Total<br>Member<br>Added | Total<br>Members<br>Dropped | Gain/<br>Loss<br>Members |
|-----------|--------------|------------------|------------------------|----------------|--------------------|----------------------|---------------------|--------------------------|-----------------------------|--------------------------|
| 2011-2012 | 2            | 0                | 2                      | 133            | 56                 | 7                    | 6                   | 202                      | -264                        | -62                      |
| 2012-2013 | 0            | 0                | 0                      | 186            | 0                  | 12                   | 7                   | 205                      | -238                        | -33                      |
| 2013-2014 | 0            | 0                | 0                      | 156            | 2                  | 9                    | 7                   | 174                      | -221                        | -47                      |
| 2014-2015 | 0            | -5               | -5                     | 114            | 1                  | 3                    | 2                   | 120                      | -275                        | -155                     |
| 2015-2016 | 0            | -1               | -1                     | 154            | 3                  | 11                   | 7                   | 175                      | -170                        | 5                        |
| Average   | 0            | -1               | -1                     | 149            | 12                 | 8                    | 6                   | 175                      | -234                        | -58                      |