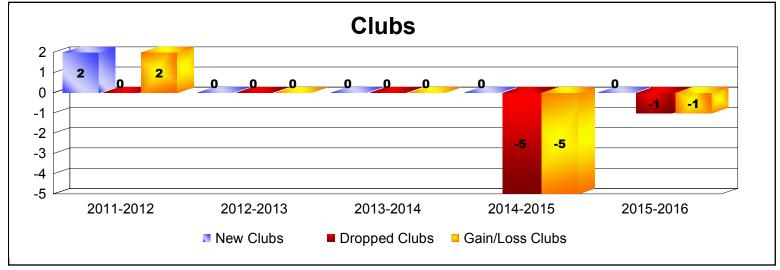

District 18 N As of June 2016 Cumulative

| Year      | New<br>Clubs | Dropped<br>Clubs | Gain/<br>Loss<br>Clubs | New<br>Members | Charter<br>Members | Reinstate<br>Members | Transfer<br>Members | Total<br>Member<br>Added | Total<br>Members<br>Dropped | Gain/<br>Loss<br>Members |
|-----------|--------------|------------------|------------------------|----------------|--------------------|----------------------|---------------------|--------------------------|-----------------------------|--------------------------|
| 2011-2012 | 2            | 0                | 2                      | 133            | 56                 | 7                    | 6                   | 202                      | -264                        | -62                      |
| 2012-2013 | 0            | 0                | 0                      | 186            | 0                  | 12                   | 7                   | 205                      | -238                        | -33                      |
| 2013-2014 | 0            | 0                | 0                      | 156            | 2                  | 9                    | 7                   | 174                      | -221                        | -47                      |
| 2014-2015 | 0            | -5               | -5                     | 114            | 1                  | 3                    | 2                   | 120                      | -275                        | -155                     |
| 2015-2016 | 0            | -1               | -1                     | 154            | 3                  | 11                   | 7                   | 175                      | -170                        | 5                        |
| Average   | 0            | -1               | -1                     | 149            | 12                 | 8                    | 6                   | 175                      | -234                        | -58                      |